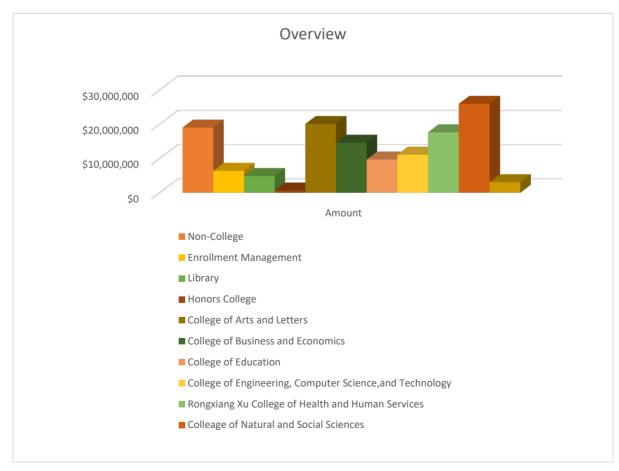

COLLEGES                                            |    |
| 200120 - Honors College                             | 28 |



## 2023-2024 RESOURCE ALLOCATION PLAN ACADEMIC AFFAIRS

#### **TABLE OF CONTENTS**

| 201000 - College of Arts and Letters                             | 29 |
|------------------------------------------------------------------|----|
| 201200 - College of Business and Economics                       | 30 |
| 201400 - College of Education                                    | 31 |
| 201500 - College of Engineering, Computer Science and Technology | 32 |
| 201600 - Rongxiang Xu College of Health and Human Services       | 33 |
| 201700 - College of Natural and Social Sciences                  | 34 |
| 201900 - College of Ethnics Studies                              | 35 |





#### Consolidation

|                                                       | 2022-23 Base  | 2022-23 Salary Incr. | 2023-24 Base  | 2023-24 Base Adj. | 2023-24 RAP 3 | 2023-24 Adj. Base |
|-------------------------------------------------------|---------------|----------------------|---------------|-------------------|---------------|-------------------|
|                                                       | FUNDS         | FUNDS                | FUNDS         | FUNDS             | FUNDS         | FUNDS             |
| SALARIES & WAGES:                                     |               |                      |               |                   |               |                   |
| Faculty                                               | \$77,004,307  | \$7,027,951          | \$8